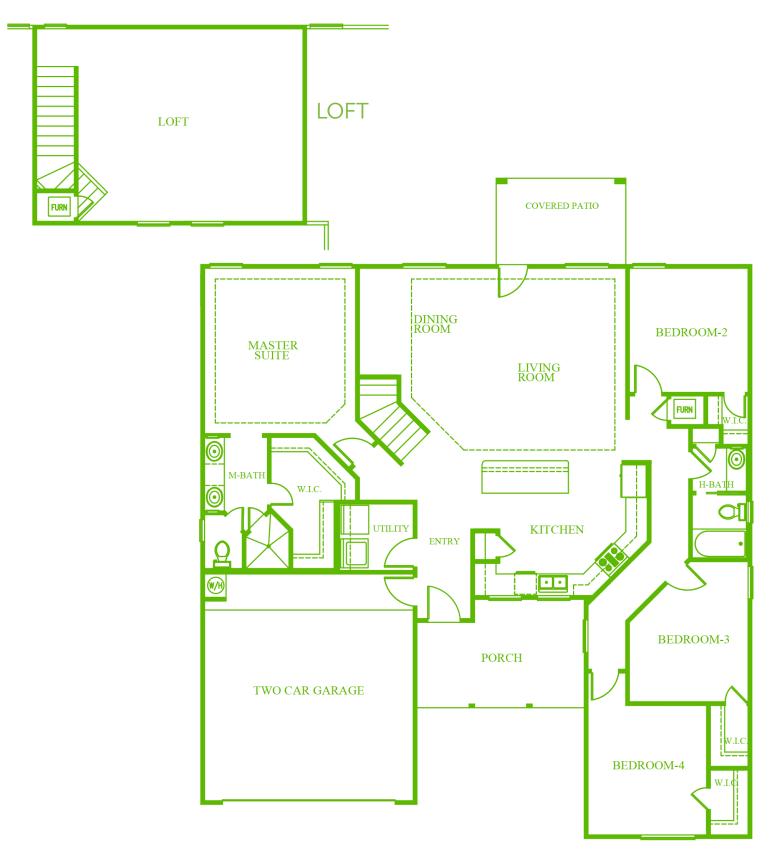

TAMPACHOA W/LOFT

2,297 Approx. Sq. Ft. DIMENSIONS 51' W x 53'-2"D

> BEDROOMS: 4 BATHROOMS: 2 GARAGE: 2

www.tropicanahomes.com/leonor-estates

Updated: August / 25 / 20

All square footage figures and room dimensions are approximate. Specifications and prices subject to change without notice. This plan is subject to minor modifications by builder or by code requirements. This presentation constitutes intellectual property of Tropicana Homes. Any copying, reproducing or use of this information without the written authorization from Tropicana Homes is strictly prohibited. Copyright 2003, 2011.

BEDROOMS: 4 BATHROOMS: 2 GARAGE: 2