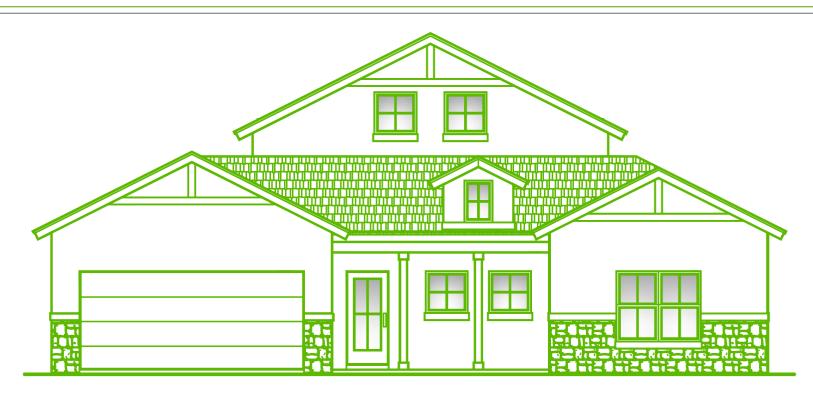

TAMPACHOA W/LOFT

2,297 Approx. Sq. Ft. DIMENSIONS 51' W x 53'-2"D

> BEDROOMS: 4 BATHROOMS: 2 GARAGE: 2

www.tropicanahomes.com/leonor-estates

Updated: August / 25 / 20

All square footage figures and room dimensions are approximate. Specifications and prices subject to change without notice. This plan is subject to minor modifications by builder or by code requirements. This presentation constitutes intellectual property of Tropicana Homes. Any copying, reproducing or use of this information without the written authorization from Tropicana Homes is strictly prohibited. Copyright 2003, 2011.

BEDROOMS: 4 BATHROOMS: 2 GARAGE: 2