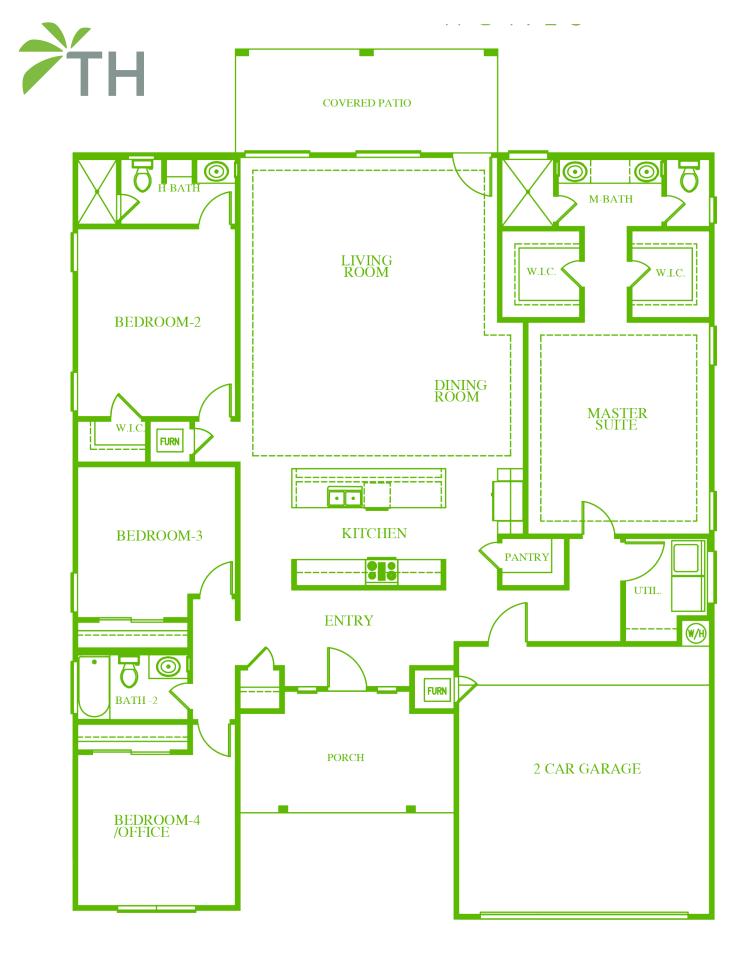

## MISSION

2,185 Approx. Sq. Ft. DIMENSIONS 49' -4"W x 59' D

> BEDROOMS: 4 BATHROOMS: 3 GARAGE: 2

www.tropicanahomes.com/leonor-estates

Updated: March / 2 / 20

All square footage figures and room dimensions are approximate. Specifications and prices subject to change without notice. This plan is subject to minor modifications by builder or by code requirements. This presentation constitutes intellectual property of Tropicana Homes. Any copying, reproducing or use of this information without the written authorization from Tropicana Homes is strictly prohibited. Copyright 2003, 2011.

MISSION 2,185 Approx. Sq. Ft.

BEDROOMS: 4 BATHROOMS: 3 GARAGE: 2

DIMENSIONS 49'-4" W x 59' D