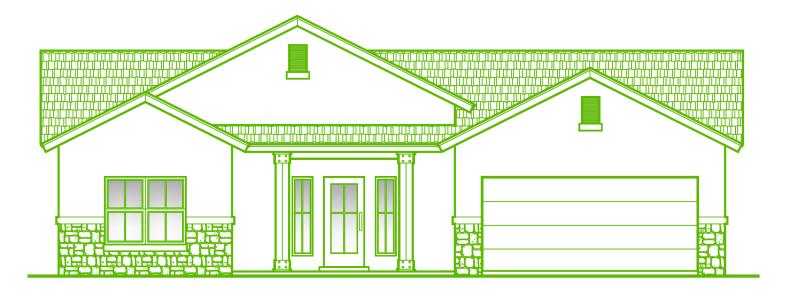

## MISSION

2,185 Approx. Sq. Ft. DIMENSIONS 49' -4"W x 59' D

> BEDROOMS: 4 BATHROOMS: 3 GARAGE: 2

www.tropicanahomes.com/leonor-estates

Updated: March / 2 / 20

All square footage figures and room dimensions are approximate. Specifications and prices subject to change without notice. This plan is subject to minor modifications by builder or by code requirements. This presentation constitutes intellectual property of Tropicana Homes. Any copying, reproducing or use of this information without the written authorization from Tropicana Homes is strictly prohibited. Copyright 2003, 2011.

MISSION 2,185 Approx. Sq. Ft.

BEDROOMS: 4 BATHROOMS: 3 GARAGE: 2

DIMENSIONS 49'-4" W x 59' D