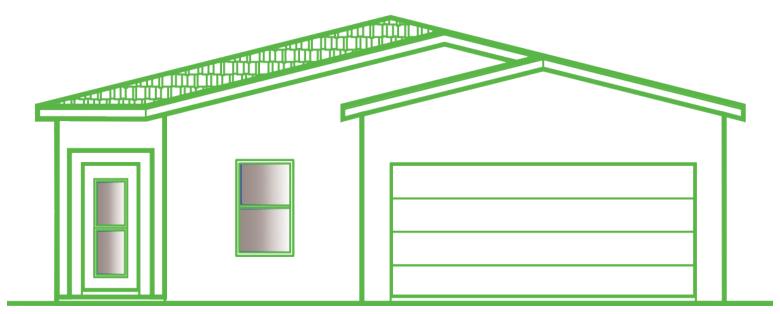

## **DALEA**

1,230 Approx. Sq. Ft. DIMENSIONS 35'W x 55'D

BEDROOMS: 3 BATHROOMS: 2 GARAGE: 2

www.tropicanahomes.com /riobravo