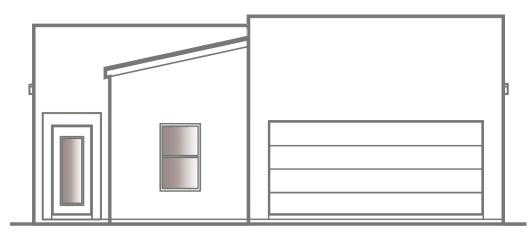

## **DALEA**

1,230 Approx. Sq. Ft. DIMENSIONS 35'W x 55'D

BEDROOMS: 3 BATHROOMS: 2 GARAGE: 2

www.tropicanahomes.com /riobravo