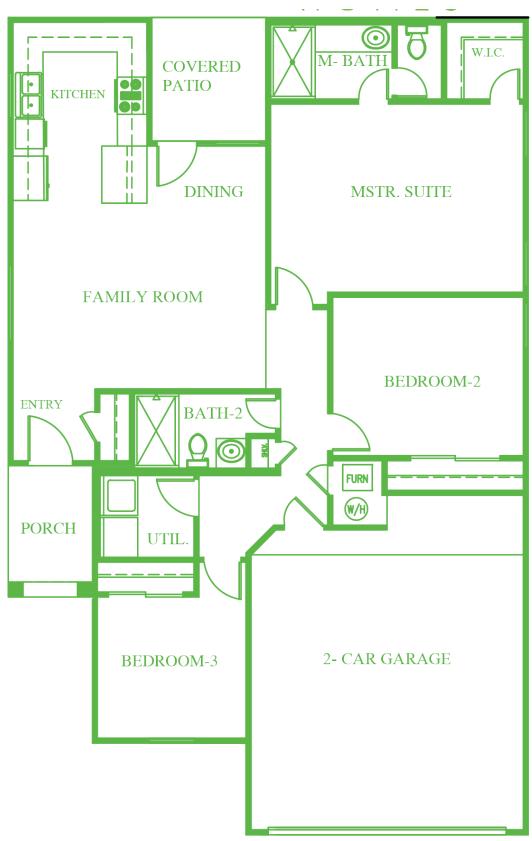

## **DALEA**

1,230 Approx. Sq. Ft. DIMENSIONS 35'W x 55'D

BEDROOMS: 3 BATHROOMS: 2 GARAGE: 2

www.tropicanahomes.com /riobravo