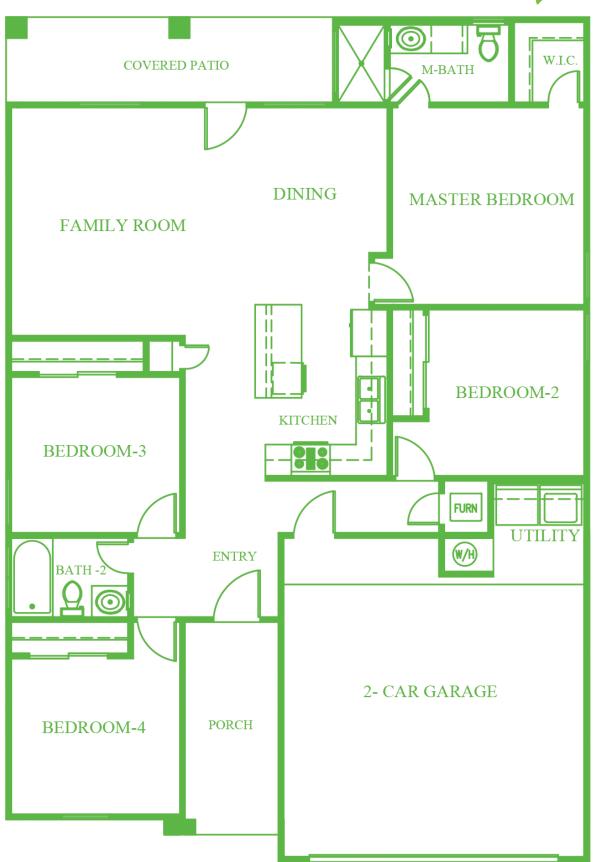

## **AGAVE**

1,350 Approx. Sq. Ft. DIMENSIONS 37'-6"W x 54'-4"D

BEDROOMS: 4 BATHROOMS: 2 GARAGE: 2

www.tropicanahomes.com /floorplans