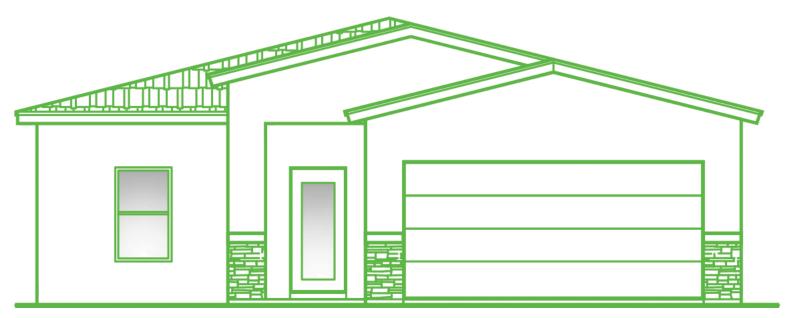

**Traditional** 



## Updated: June / 17 / 21

All square footage figures and room dimensions are approximate. Specifications and prices subject to change without notice. This plan is subject to minor modifications by builder or by code requirements. This presentation constitutes intellectual property of Tropicana Homes. Any copying, reproducing or use of this information without the written authorization from Tropicana Homes is strictly prohibited. Tropicana Homes copyright

## **AGAVE**

1,350 Approx. Sq. Ft. DIMENSIONS 37'-6"W x 54'-4"D

BEDROOMS: 4 BATHROOMS: 2 GARAGE: 2

www.tropicanahomes.com /floorplans