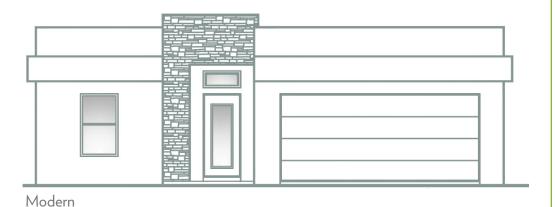

**Traditional** 



## Updated: June / 17 / 21

All square footage figures and room dimensions are approximate. Specifications and prices subject to change without notice. This plan is subject to minor modifications by builder or by code requirements. This presentation constitutes intellectual property of Tropicana Homes. Any copying, reproducing or use of this information without the written authorization from Tropicana Homes is strictly prohibited. Tropicana Homes copyright

## **AGAVE**

1,350 Approx. Sq. Ft. DIMENSIONS 37'-6"W x 54'-4"D

BEDROOMS: 4 BATHROOMS: 2 GARAGE: 2

www.tropicanahomes.com /floorplans