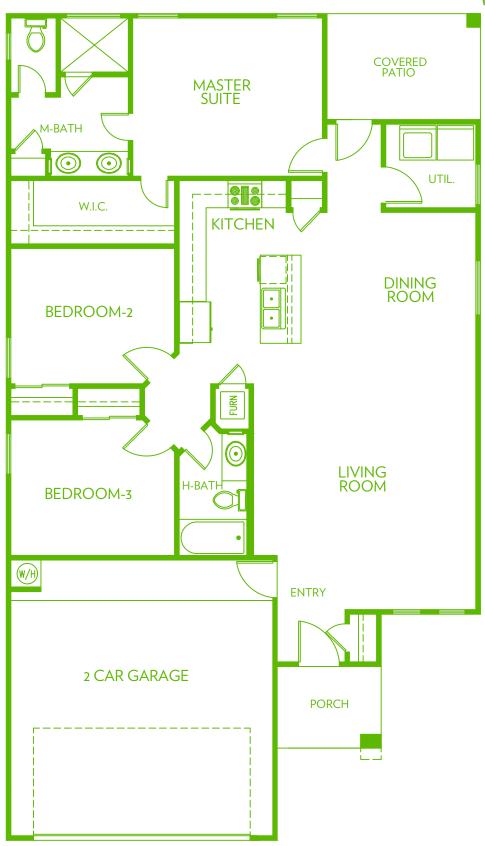

## **PEARL**

1,411 Approx. Sq. Ft. DIMENSIONS 35'W x 60'D

BEDROOMS: 3 BATHROOMS: 2 GARAGE: 2

www.tropicanahomes.com /floorplans