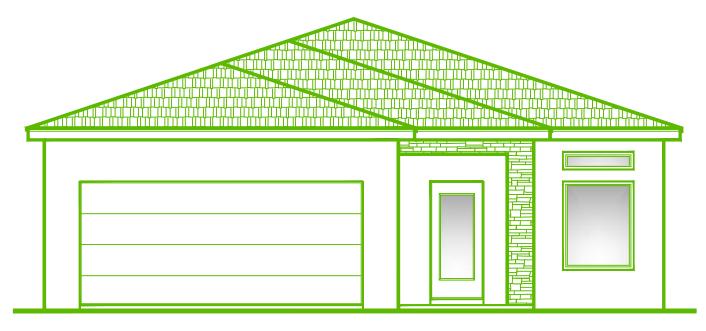

## **Traditional**

## **PEARL**

1,411 Approx. Sq. Ft. DIMENSIONS 35'W x 60'D

BEDROOMS: 3 BATHROOMS: 2 GARAGE: 2

www.tropicanahomes.com /floorplans