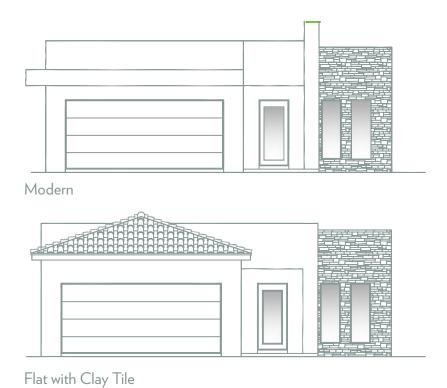

## **Traditional**



## Updated: May / 18 / 22

All square footage figures and room dimensions are approximate. Specifications and prices subject to change without notice. This plan is subject to minor modifications by builder or by code requirements. This presentation constitutes intellectual property of Tropicana Homes. Any copying, reproducing or use of this information without the written authorization from Tropicana Homes is strictly prohibited. Copyright 2021 Tropicana Homes

## **PEARL**

1,411 Approx. Sq. Ft. DIMENSIONS 35'W x 60'D

BEDROOMS: 3 BATHROOMS: 2 GARAGE: 2

www.tropicanahomes.com /floorplans