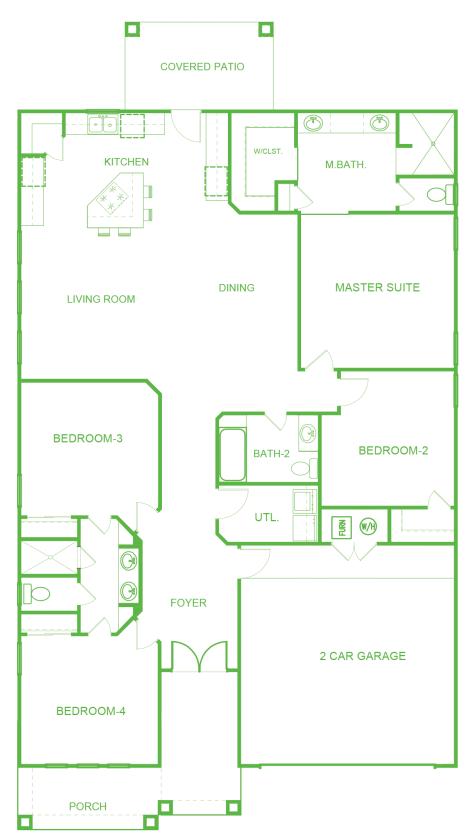

## **FRIDA**

1,932 Approx. Sq. Ft. DIMENSIONS 40'W x 60'D

> **BEDROOMS: 4** BATHROOMS: 3 **GARAGE: 2**

www.tropicanahomes.com /floorplans

SITTING AREA UPGRADE SAME SQ.FT. BATHROOMS:2.5 BEDROOMS:3