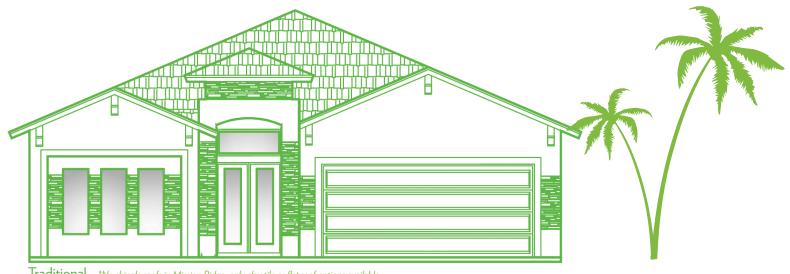

Traditional \*No shingle roofs in Mission Ridge, only clay tile or flat roof options available.

Traditional B

Modern

Flat with clay tile