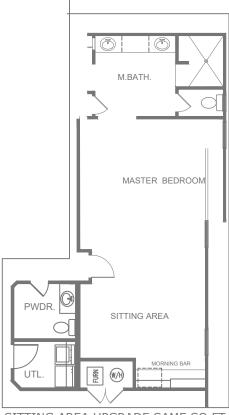

## **FRIDA**

1,932 Approx. Sq. Ft. DIMENSIONS 40'W x 60'D

> **BEDROOMS: 4** BATHROOMS: 3 **GARAGE: 2**

www.tropicanahomes.com /floorplans

SITTING AREA UPGRADE SAME SQ.FT. BATHROOMS:2.5 BEDROOMS:3