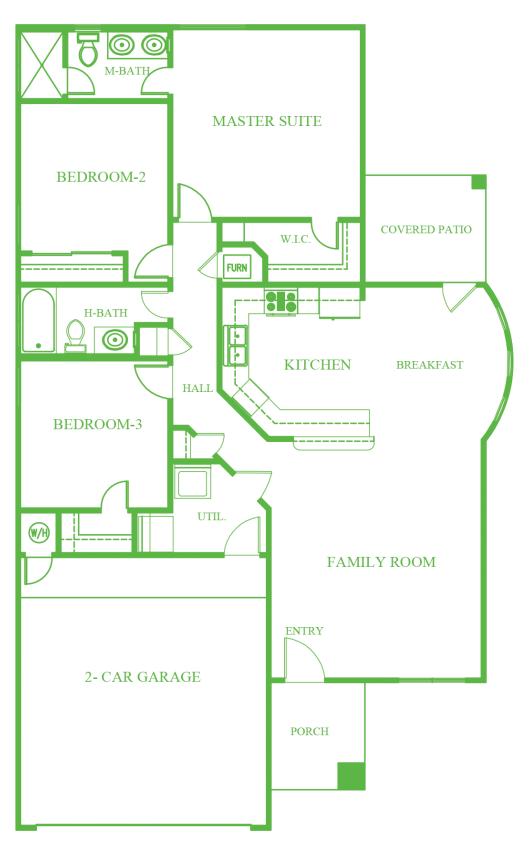

## **ALEXA**

1,370 Approx. Sq. Ft. DIMENSIONS 35'W x 60'D

BEDROOMS: 3 BATHROOMS: 2 GARAGE: 2

www.tropicanahomes.com /floorplans