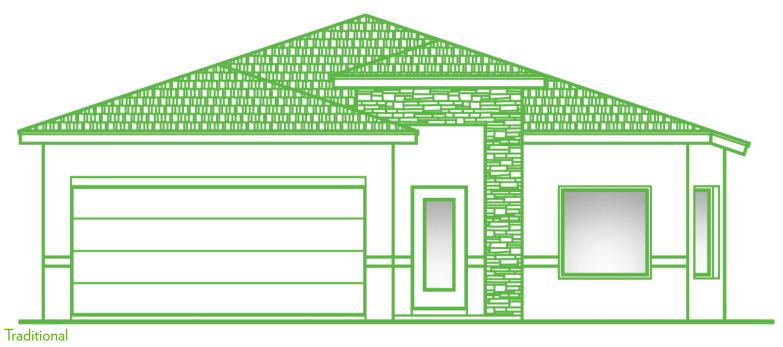

## Flat with clay tile

## **ALEXA**

1,370 Approx. Sq. Ft. DIMENSIONS 35'W x 60'D

BEDROOMS: 3 BATHROOMS: 2 GARAGE: 2

www.tropicanahomes.com /floorplans