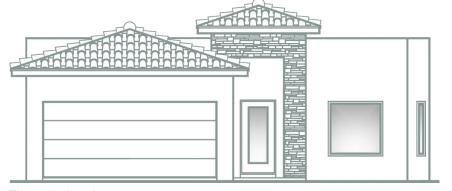

## Flat with clay tile

## **ALEXA**

1,370 Approx. Sq. Ft. DIMENSIONS 35'W x 60'D

BEDROOMS: 3 BATHROOMS: 2 GARAGE: 2

www.tropicanahomes.com /floorplans