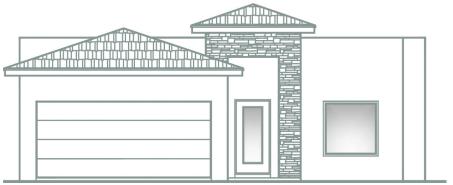

## Flat with clay tile

## **ALEXA**

1,370 Approx. Sq. Ft. DIMENSIONS 35'W x 60'D

BEDROOMS: 3 BATHROOMS: 2 GARAGE: 2

www.tropicanahomes.com /floorplans