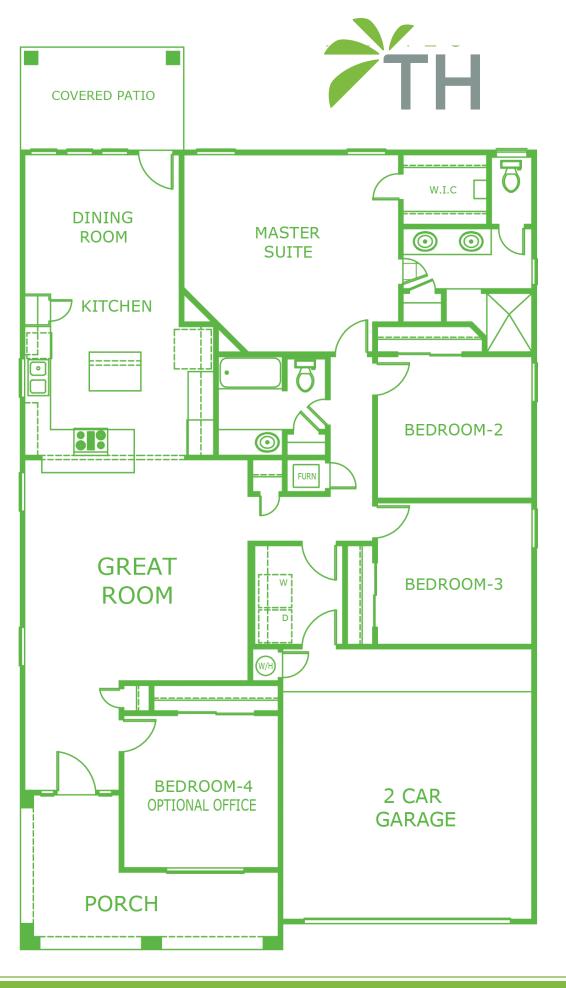

## DIANA

1,853 Approx. Sq. Ft. DIMENSIONS 40'W x 60'D

BEDROOMS: 4 BATHROOMS: 2 GARAGE: 2

www.tropicanahomes.com /floorplans/diana