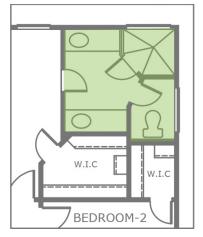

**Traditional** 



Modern



Flat with clay tile

## Updated: March / 23 / 20

All square footage figures and room dimensions are approximate. Specifications and prices subject to change without notice. This plan is subject to minor modifications by builder or by code requirements. This presentation constitutes intellectual property of Tropicana Homes. Any copying, reproducing or use of this information without the written authorization from Tropicana Homes is strictly prohibited. Copyright 2021 Tropicana Homes

## DIANA

1,853 Approx. Sq. Ft. DIMENSIONS 40'W x 60'D

BEDROOMS: 4 BATHROOMS: 2 GARAGE: 2

www.tropicanahomes.com /floorplans/diana





## MASTER BATHROOM OPTION 2



## MASTER BATHROOM OPTION 3