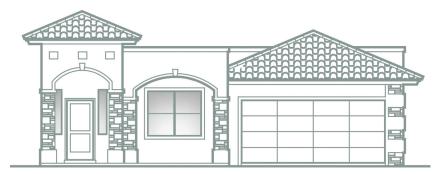

**Traditional** 

Modern

Flat with clay tile

## DIANA

1,853 Approx. Sq. Ft. DIMENSIONS 40'W x 60'D

BEDROOMS: 4 BATHROOMS: 2 GARAGE: 2

www.tropicanahomes.com /floorplans/diana