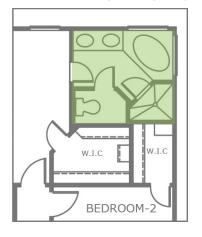

**Traditional** 



Modern



Flat with clay tile

## Updated: March / 23 / 20

All square footage figures and room dimensions are approximate. Specifications and prices subject to change without notice. This plan is subject to minor modifications by builder or by code requirements. This presentation constitutes intellectual property of Tropicana Homes. Any copying, reproducing or use of this information without the written authorization from Tropicana Homes is strictly prohibited. Copyright 2021 Tropicana Homes

## DIANA

1,853 Approx. Sq. Ft. DIMENSIONS 40'W x 60'D

BEDROOMS: 4 BATHROOMS: 2 GARAGE: 2

www.tropicanahomes.com /floorplans/diana





## MASTER BATHROOM OPTION 2



## MASTER BATHROOM OPTION 3