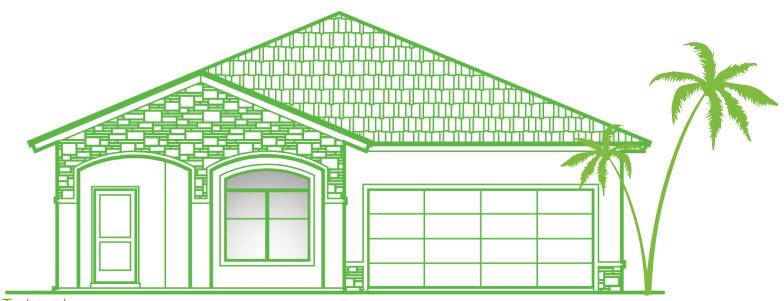

**Traditional** 

Modern

Flat with clay tile

## DIANA

1,853 Approx. Sq. Ft. DIMENSIONS 40'W x 60'D

BEDROOMS: 4 BATHROOMS: 2 GARAGE: 2

www.tropicanahomes.com /floorplans/diana