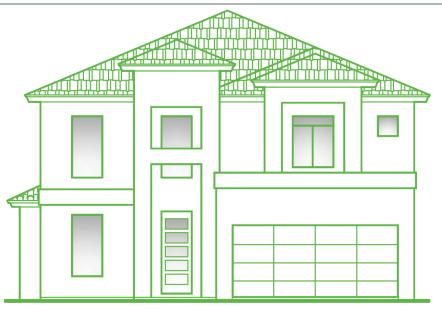

## **TORI**

2,213 Approx. Sq. Ft. DIMENSIONS 36'W x 51'-5"D

BEDROOMS: 4 BATHROOMS: 3 GARAGE: 2

www.tropicanahomes.com/floorplans