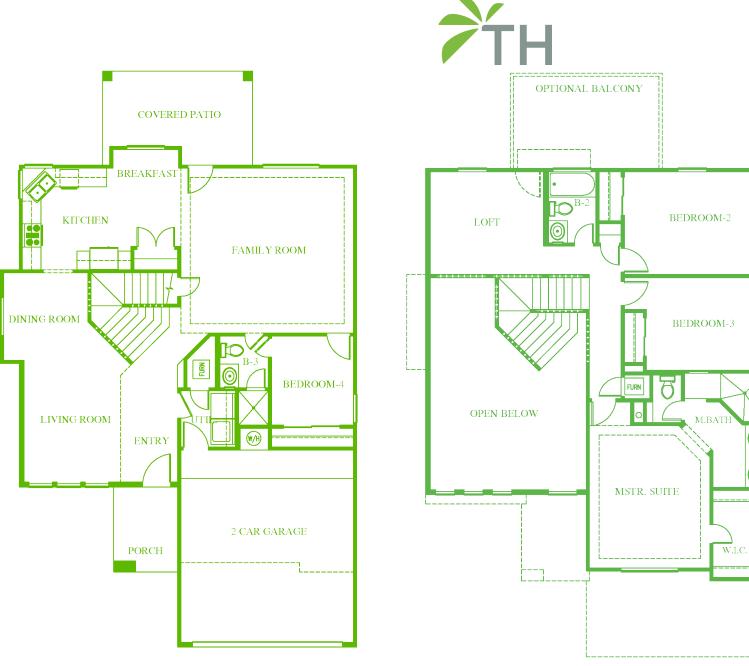

## **TORI**

2,213 Approx. Sq. Ft. DIMENSIONS 36'W x 51'-5"D

BEDROOMS: 4 BATHROOMS: 3 GARAGE: 2

www.tropicanahomes.com/floorplans

FIRST FLOOR

SECOND FLOOR